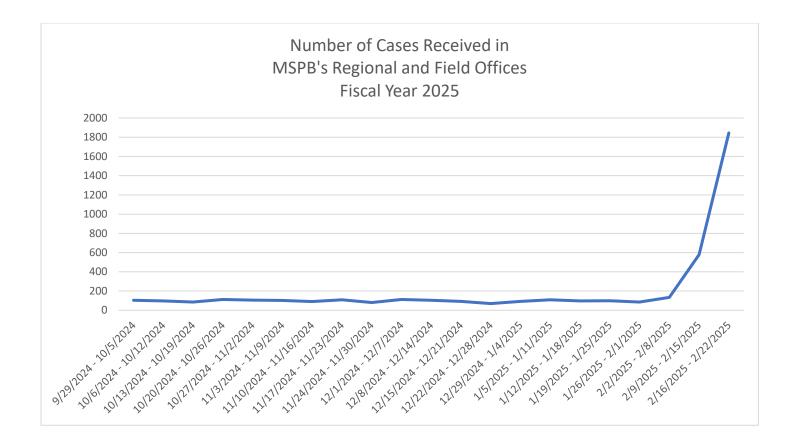

## Weekly Number of Cases Received in the Regional and Field Offices Fiscal Year 2025

| Date Range              | Number of Cases Received in the Regional and Field Offices |
|-------------------------|------------------------------------------------------------|
| 9/29/2024 - 10/5/2024   | 104                                                        |
| 10/6/2024 - 10/12/2024  | 98                                                         |
| 10/13/2024 - 10/19/2024 | 86                                                         |
| 10/20/2024 - 10/26/2024 | 113                                                        |
| 10/27/2024 - 11/2/2024  | 106                                                        |
| 11/3/2024 - 11/9/2024   | 102                                                        |
| 11/10/2024 - 11/16/2024 | 91                                                         |
| 11/17/2024 - 11/23/2024 | 110                                                        |
| 11/24/2024 - 11/30/2024 | 81                                                         |
| 12/1/2024 - 12/7/2024   | 113                                                        |
| 12/8/2024 - 12/14/2024  | 104                                                        |
| 12/15/2024 - 12/21/2024 | 93                                                         |
| 12/22/2024 - 12/28/2024 | 70                                                         |
| 12/29/2024 - 1/4/2025   | 93                                                         |
| 1/5/2025 - 1/11/2025    | 109                                                        |
| 1/12/2025 - 1/18/2025   | 97                                                         |
| 1/19/2025 - 1/25/2025   | 100                                                        |
| 1/26/2025 - 2/1/2025    | 86                                                         |
| 2/2/2025 - 2/8/2025     | 134                                                        |
| 2/9/2025 - 2/15/2025    | 578                                                        |
| 2/16/2025 - 2/22/2025   | 1845                                                       |
| Total Cases Received    | 4313                                                       |

"Cases Received" includes appeals that have been submitted to the Merit Systems Protection Board's Regional and Field Offices during the specified period. These numbers are subject to change and may include appeals that will be rejected as duplicates or because they fail to provide the information required by MSPB's regulations at 5 C.F.R. § 1201.14(a). Official case processing statistics are released through the Board's <u>Annual</u> <u>Reports and Annual Performance Reports-Annual Performance Plans</u>.